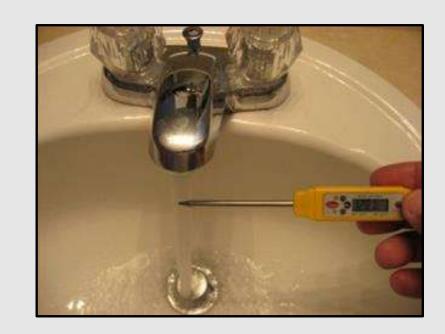

## Water Supply (.1313)(d)

- Water heating facilities provided
- Hot and cold running water under pressure provided and sufficient to carry out all operations
- Hot water shall be provided between <u>105°F-116°F</u> at handwashing and bathing facilities

• #16 on inspection form