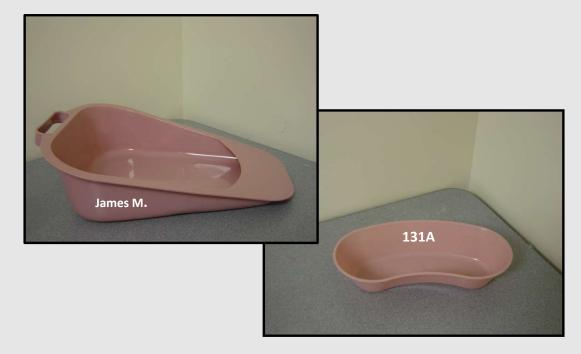

# Bedpans, Bedside Commodes, Urinals & Emesis Basins (.1312)(c)

- Facilities provided for emptying, cleaning, and disinfecting
- Kept clean
- Disinfected before use by other residents
- Includes shared diaper changing surfaces

# Bedpans, Bedside Commodes, Urinals & Emesis Basins (.1312)(c)

- When reused, labeled so they are associated with an individual resident
- Shall not be used by more than one resident

• #9 on inspection form