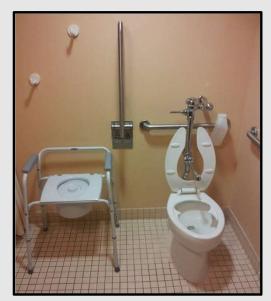

# Toilet: Handwashing: and Bathing Facilities (.1312)(a)

- Accessible to residents and staff
- Kept clean and in good repair
- #7 on inspection form

## Toilet Rooms (.1312)(b)

- Toilet rooms not used for storage
- Handwashing sign posted in rooms used by institution employees

• #8 on inspection form

# Bedpans, Bedside Commodes, Urinals & Emesis Basins (.1312)(c)

- Facilities provided for emptying, cleaning, and disinfecting
- Kept clean
- Disinfected before use by other residents
- Includes shared diaper changing surfaces

# Bedpans, Bedside Commodes, Urinals & Emesis Basins (.1312)(c)

- When reused, labeled so they are associated with an individual resident
- Shall not be used by more than one resident

• #9 on inspection form

- Located per licensing agency requirements:
  - Patient rooms
  - Toilet rooms (unless connected to a patient room with hand sink)
  - Therapy rooms
  - Drug storage and preparation areas
  - Clean and soiled utility
  - Nursing units
  - Nourishment stations
- #10 on inspection form