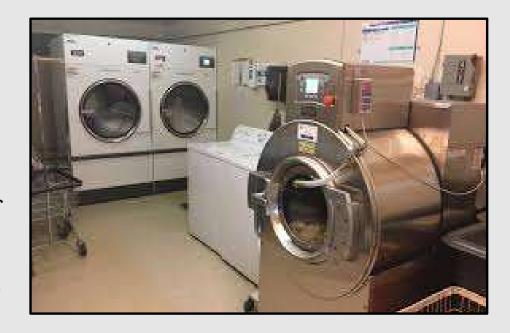

## Bathing Facilities (.1312)(f)

- Bathing equipment that uses a pump to move water kept clean in accordance with the manufacturer's instructions
- #12 on inspection form

| 11                                               | EPA registered disinfectants used according to manufacturers instructions; approved testing methods and devices used | 2 | 1   | 0 |  |
|--------------------------------------------------|----------------------------------------------------------------------------------------------------------------------|---|-----|---|--|
| 12                                               | Bathing facilities properly equipped, equipment cleaned and disinfected                                              | 3 | 1.5 | 0 |  |
|                                                  | WATER SUPPLY: [.1313]                                                                                                |   |     |   |  |
| 13                                               | Approved water supply                                                                                                | 4 | 2   | 0 |  |
| 14                                               | Bacteriological sampling current as required                                                                         | 2 | 1   | 0 |  |
| 15                                               | No cross-connections observed                                                                                        | 2 | 1   | 0 |  |
| 16                                               | Hot water between 105°F and 116°F                                                                                    | 3 | 1.5 | 0 |  |
| 17                                               | Back-up water supply plan available and complete                                                                     | 1 | 0.5 | 0 |  |
| DRINKING WATER FACILITIES: ICE HANDLING: [.1314] |                                                                                                                      |   |     |   |  |
| 18                                               | Drinking fountains clean, good repair                                                                                | 1 | 0.5 | 0 |  |
| 19                                               | Multi-use utensils for service of ice and water cleaned, sanitized, good repair; single use utensils not reused      | 2 | 1   | 0 |  |
| 20                                               | Ice protected and clean; dispensed properly; ice machines, scoops, containers; clean, good repair                    | 2 | 1   | 0 |  |
| LIQUID WASTES: [.1315]                           |                                                                                                                      |   |     |   |  |
| 21                                               | Approved sewage disposal                                                                                             | 4 | 2   | 0 |  |
| 22                                               | Mop basins or mop sinks used for mop waste                                                                           | 3 | 1.5 | 0 |  |
| - ;                                              | SOLID WASTES: PREMISES: MEDICAL WASTES: [.1316]                                                                      |   |     |   |  |
| 23                                               | Solid waste containers properly constructed, covered where required; good repair                                     | 1 | 0.5 | 0 |  |
| 24                                               | Refuse, recyclables, and returnables properly stored                                                                 | 1 | 0.5 | 0 |  |
| 25                                               | Containers and areas clean; sufficient capacity                                                                      | 1 | 0.5 | 0 |  |
| 26                                               | Premises properly maintained                                                                                         | 2 | 1   | 0 |  |
| 27                                               | Medical waste properly handled and disposed of                                                                       | 2 | 1   | 0 |  |
|                                                  | PEST CONTROL: PESTICIDES: [.1317]                                                                                    |   |     |   |  |
| 28                                               | No pest presence; effective pest control measures                                                                    | 1 | 0.5 | 0 |  |
| 29                                               | Pesticides registered and approved for institutional use, properly handled                                           | 2 | 1   | 0 |  |