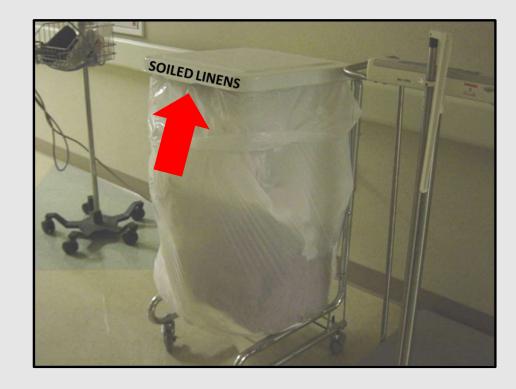

# Bedpans, Bedside Commodes, Urinals & Emesis Basins (.1312)(c)

- Facilities provided for emptying, cleaning, and disinfecting
- Kept clean
- Disinfected before use by other residents
- Includes shared diaper changing surfaces

# Bedpans, Bedside Commodes, Urinals & Emesis Basins (.1312)(c)

- When reused, labeled so they are associated with an individual resident
- Shall not be used by more than one resident

• #9 on inspection form