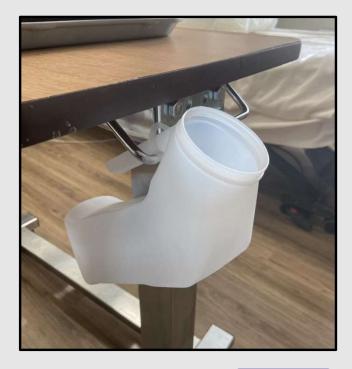

# Bedpans, Bedside Commodes, Urinals & Emesis Basins (.1312)(c)

- Facilities provided for emptying, cleaning, and disinfecting
- Kept clean
- Disinfected before use by other residents
- Includes shared diaper changing surfaces

# Bedpans, Bedside Commodes, Urinals & Emesis Basins (.1312)(c)

- When reused, labeled so they are associated with an individual resident
- Shall not be used by more than one resident

• #9 on inspection form