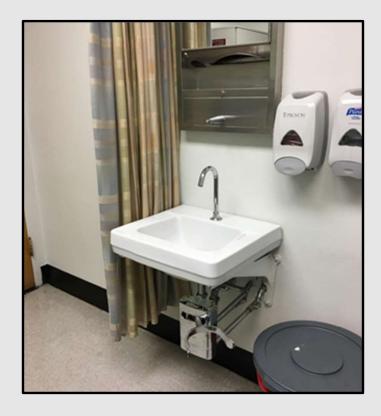

- Located per licensing agency requirements:
  - Patient rooms
  - Toilet rooms (unless connected to a patient room with hand sink)
  - Therapy rooms
  - Drug storage and preparation areas
  - Clean and soiled utility
  - Nursing units
  - Nourishment stations
- #10 on inspection form

#### Equipped with:

- Running water
- Tempering device

#### Supplied with:

- Soap
- Disposable or individual towel *or* hand-drying devices
- #10 on inspection form

- Can be used only for handwashing
- Cannot be used for disposal of bodily fluids or washing items that are not clean
- #10 on inspection form