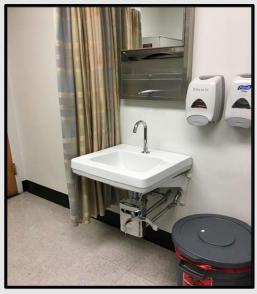

## Hand Hygiene Program (.1312)(d)

- Written plan implemented when handwashing facilities are not located in required areas
- Must be approved by the LHD prior to implementation; written approval provided to licensee

## Hand Hygiene Program (.1312)(d)

- Plan should address:
  - Type and frequency of activities that involve employee or resident contact with bodily excretions or secretions
  - The number of handwashing facilities on each wing or floor of an institution's building or buildings
- #11 on inspection form

#### Equipped with:

- Running water
- Tempering device

#### Supplied with:

- Soap
- Disposable or individual towel *or* hand-drying devices
- #10 on inspection form

- Can be used only for handwashing
- Cannot be used for disposal of bodily fluids or washing items that are not clean
- #10 on inspection form

#### In Resident Rooms:

- Personal hygiene
- Rinsing feeding tubes
- Obtaining drinking water
- Disposal of medications or non-TCS liquids as long as the handwashing facility is kept clean and is disinfected daily

## Handwashing Facilities (.1312)(d)

- Handsinks in medication rooms may be used to dispose of medications
- In accordance with manufacturer's instructions